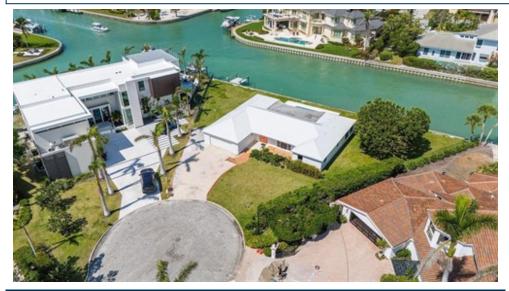

## 600 Mourning Dove Dr, Sarasota, FL 34236

- MLS #: A4645170
   Land | Lot: 16,117 ft<sup>2</sup>
- » More Info: 600MourningDoveDrSarasota.lsForSale.com

## Remarks

Rare opportunity in highly desirable Bird Key 200 Ft of waterfront on a cul-de-sac with views to downtown Sarasota. This 2,251 square foot pool home has vaulted ceilings in the Living Room plus a spacious Family Room with great water views from both rooms. The bathrooms and Kitchen were renovated in 2012. Metal roof 2016, A/C 2013. Remodel or build new on this beautiful property in a prime location.